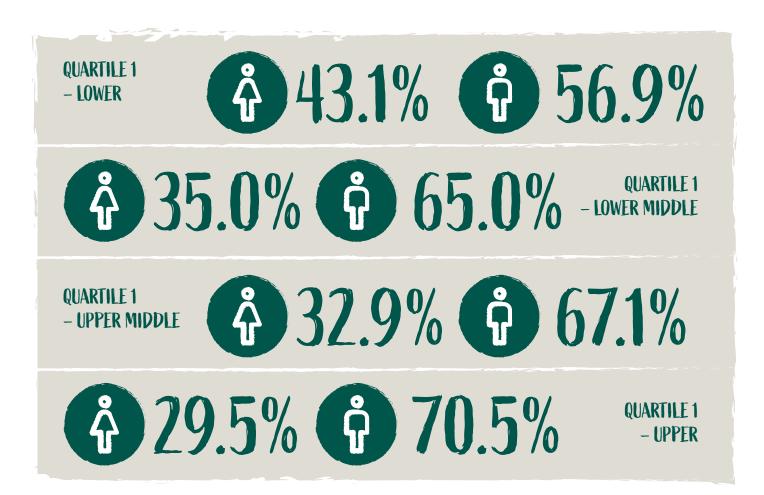

Silver Hill Duck has chosen June 9th, 2024, as our snapshot date and the following tables provide details on our gender pay gap metrics and quartile pay bands:

Mean Pay Gap for full time employees: At the mean for full time employees, women's hourly rate is 11.4% lower than that of men. 114%